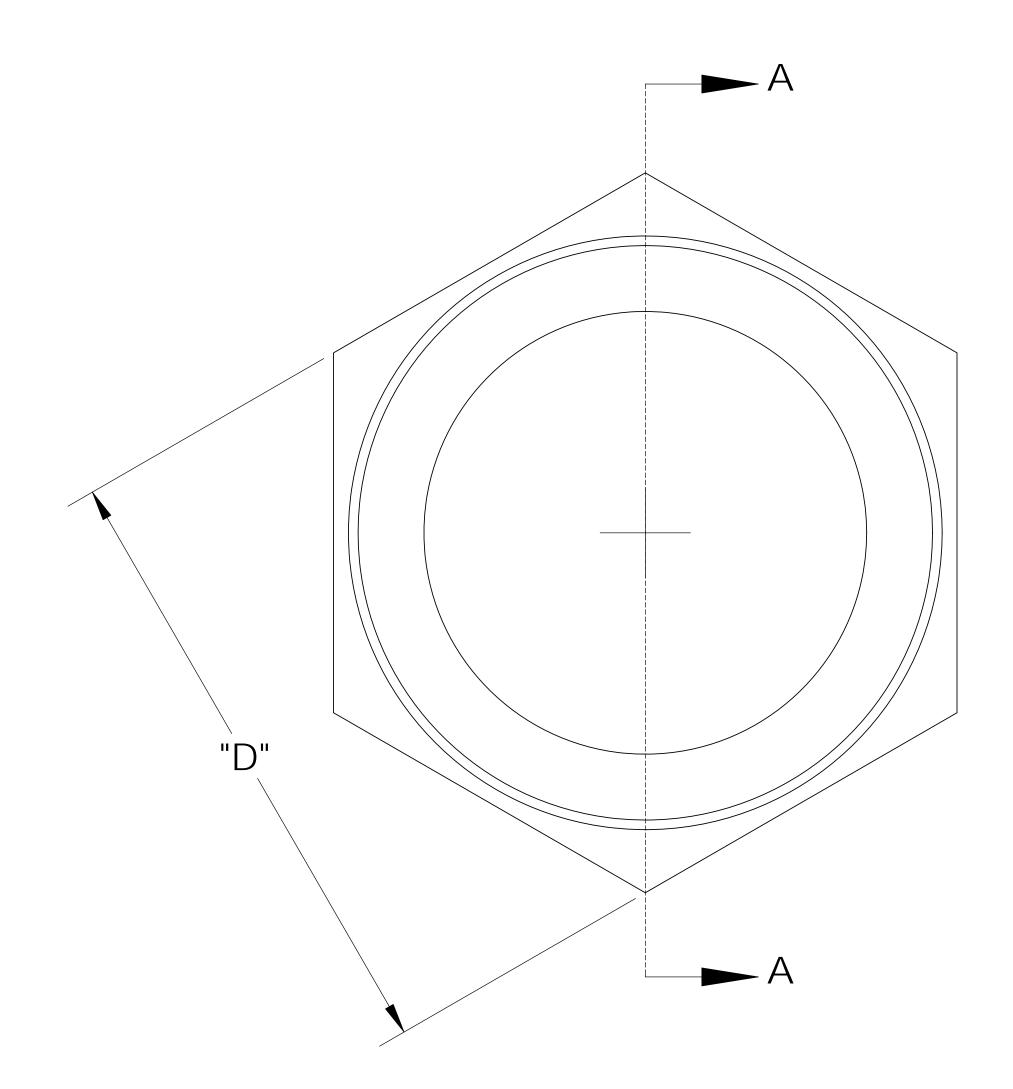

7

8

|                                                                                                                                                                                                                                                              |            |                        | CATALOG N        | Ю.                                                                                                                                                                                                                                                           | DESCRIPTION | MA                                                 | TERIAL             |                                                                 | DIM "A" | DIM "B"                                                                                                                                                                                                                                                                                                                                                                                                                                                                                                                                                                                                                                                                                                                                                                                                                                                                                                                                                                                                                                                                                                                                                                                                                                                                                                                                                                                                                                                                                                                                                                                                                                                                                                                                                                                                                                                                                                                                                                                                                                                                                                                           | DIM "C" | DIN      |
|--------------------------------------------------------------------------------------------------------------------------------------------------------------------------------------------------------------------------------------------------------------|------------|------------------------|------------------|--------------------------------------------------------------------------------------------------------------------------------------------------------------------------------------------------------------------------------------------------------------|-------------|----------------------------------------------------|--------------------|-----------------------------------------------------------------|---------|-----------------------------------------------------------------------------------------------------------------------------------------------------------------------------------------------------------------------------------------------------------------------------------------------------------------------------------------------------------------------------------------------------------------------------------------------------------------------------------------------------------------------------------------------------------------------------------------------------------------------------------------------------------------------------------------------------------------------------------------------------------------------------------------------------------------------------------------------------------------------------------------------------------------------------------------------------------------------------------------------------------------------------------------------------------------------------------------------------------------------------------------------------------------------------------------------------------------------------------------------------------------------------------------------------------------------------------------------------------------------------------------------------------------------------------------------------------------------------------------------------------------------------------------------------------------------------------------------------------------------------------------------------------------------------------------------------------------------------------------------------------------------------------------------------------------------------------------------------------------------------------------------------------------------------------------------------------------------------------------------------------------------------------------------------------------------------------------------------------------------------------|---------|----------|
|                                                                                                                                                                                                                                                              |            |                        | TP4016/PF        | )                                                                                                                                                                                                                                                            | 1" NPT PP   | POLYPF                                             | ROPYLI             | ENE                                                             | 1.04    | .94                                                                                                                                                                                                                                                                                                                                                                                                                                                                                                                                                                                                                                                                                                                                                                                                                                                                                                                                                                                                                                                                                                                                                                                                                                                                                                                                                                                                                                                                                                                                                                                                                                                                                                                                                                                                                                                                                                                                                                                                                                                                                                                               | .96     | 1.       |
|                                                                                                                                                                                                                                                              |            |                        | TP4016/P         |                                                                                                                                                                                                                                                              | 1" NPT P    | POLYETHYLENE                                       |                    |                                                                 | 1.01    | .92                                                                                                                                                                                                                                                                                                                                                                                                                                                                                                                                                                                                                                                                                                                                                                                                                                                                                                                                                                                                                                                                                                                                                                                                                                                                                                                                                                                                                                                                                                                                                                                                                                                                                                                                                                                                                                                                                                                                                                                                                                                                                                                               | .95     | 1.       |
|                                                                                                                                                                                                                                                              | Shown      |                        | TP4016/N         |                                                                                                                                                                                                                                                              | 1" NPT N    | NYLON                                              |                    |                                                                 | 1.05    | .95                                                                                                                                                                                                                                                                                                                                                                                                                                                                                                                                                                                                                                                                                                                                                                                                                                                                                                                                                                                                                                                                                                                                                                                                                                                                                                                                                                                                                                                                                                                                                                                                                                                                                                                                                                                                                                                                                                                                                                                                                                                                                                                               | .98     | 1.       |
|                                                                                                                                                                                                                                                              | C 95.0002  | CONVERTED TO 3D FORMAT |                  | UNLESS OTHERWISE SPECIFIED:<br>DIMENSIONS ARE IN INCHES<br>TOLERANCES:<br>ANGULAR: $\pm 0.5^{\circ}$<br>X.X = $\pm 0.1$<br>X.XX = $\pm 0.05$<br>X.XX = $\pm 0.05$<br>X.XXX = $\pm 0.015$<br>REMOVE ALL SHARP EDGES<br>AND BURRS<br>BLEND ALL RADII TO 0.01IN |             | DRAWN<br>CHECKED<br>ENG APPR.<br>MFG APPR.<br>Q.A. | NAME<br>KDJ<br>KDJ | DATE<br>10/08/10<br>10/8/10<br>XX/XX/XX<br>XX/XX/XX<br>XX/XX/XX | TITLE:  | You think it, we can<br>the second secon |         | OH 44012 |
| PROPRIETARY AND CONFIDENTIAL<br>THE INFORMATION CONTAINED IN THIS<br>DRAWING IS THE SOLE PROPERTY OF<br>THOGUS PRODUCTS COMPANY. ANY<br>REPRODUCTION IN PART OR AS A WHOLE<br>WITHOUT THE WRITTEN PERMISSION OF<br>THOGUS PRODUCTS COMPANY IS<br>PROHIBITED. | REV WRO# E |                        | ESCRIPTION<br>RY | INTERPRET GEOMETRIC<br>TOLERANCING PER: ANSI Y 14.5 1994<br>MATERIAL:<br>PP, P, N<br>FINISH: NA<br>THIRD ANGLE PROJECTION:                                                                                                                                   |             | COMMENTS                                           |                    |                                                                 | B       | SIZE DWG. NO.<br><b>B</b> TP4<br>SCALE: 2:1 MASS:                                                                                                                                                                                                                                                                                                                                                                                                                                                                                                                                                                                                                                                                                                                                                                                                                                                                                                                                                                                                                                                                                                                                                                                                                                                                                                                                                                                                                                                                                                                                                                                                                                                                                                                                                                                                                                                                                                                                                                                                                                                                                 |         | IEET 1   |
| 5                                                                                                                                                                                                                                                            | 4          |                        | '                |                                                                                                                                                                                                                                                              | 3           | 2                                                  |                    |                                                                 | 1       |                                                                                                                                                                                                                                                                                                                                                                                                                                                                                                                                                                                                                                                                                                                                                                                                                                                                                                                                                                                                                                                                                                                                                                                                                                                                                                                                                                                                                                                                                                                                                                                                                                                                                                                                                                                                                                                                                                                                                                                                                                                                                                                                   | 1       |          |

## SECTION A-A

UNCONTROLLED IF PRINTED; CONTROLLED DOCUMENTS LOCATED IN IQMS DOCUMENT CONTROL