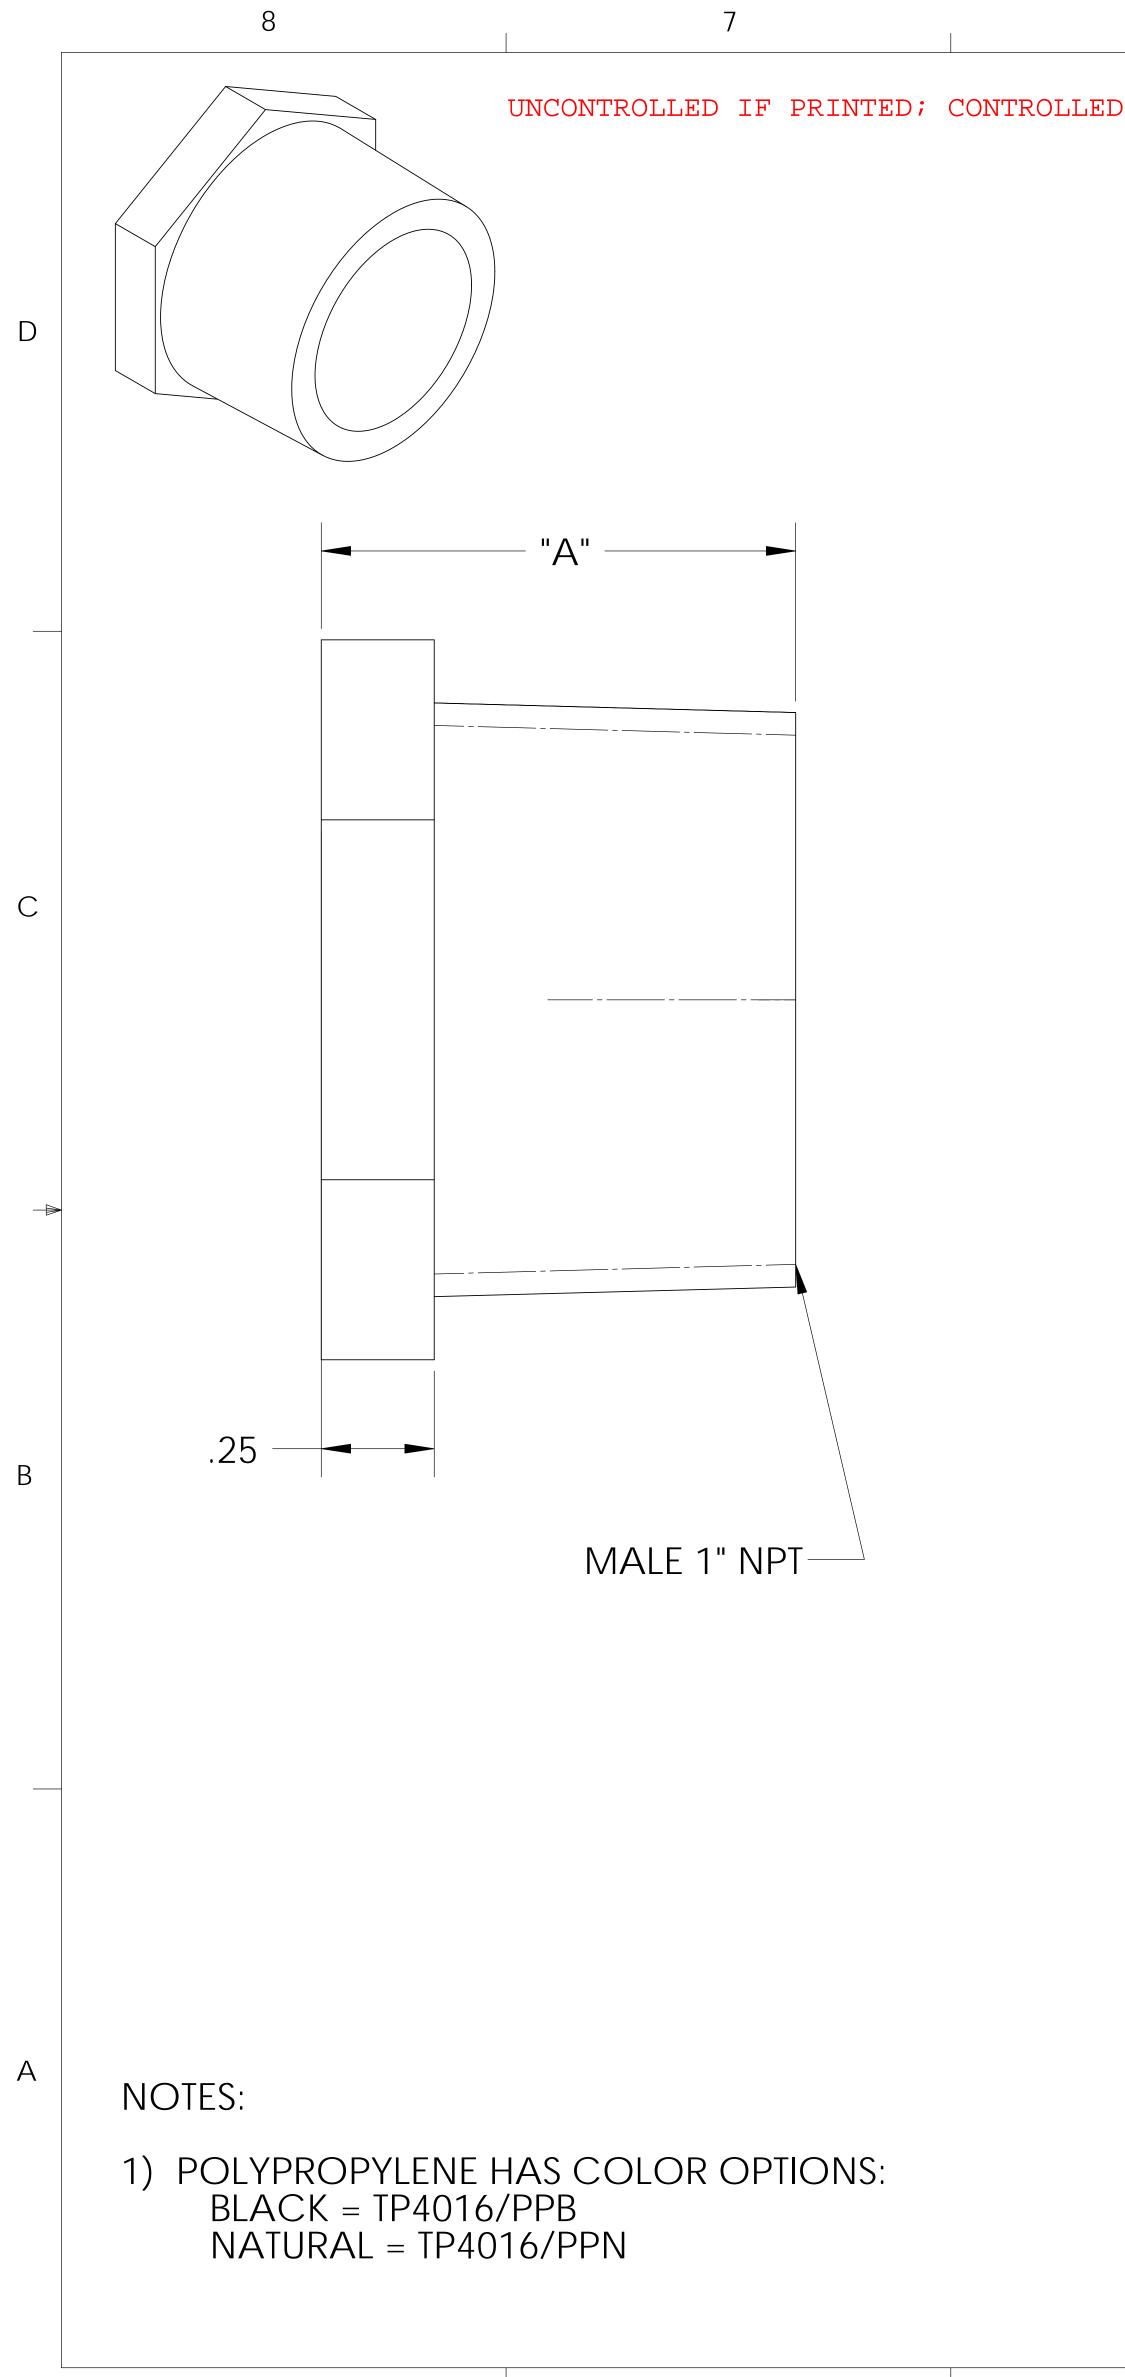

7

8

|                                                                                                                                                                                                                                                              |            |                        | CATALOG N        | Ю.                                                                                                                                                                                                                                                           | DESCRIPTION | MA                                                 | TERIAL             |                                                                 | DIM "A" | DIM "B"                                                                                                                                                                                                                                                                                                                                                                                                                                                                                                                                                                                                                                                                                                                                                                                                                                                                                                                                                                                                                                                                                                                                                                                                                                                                                                                                                                                                                                                                                                                                                                                                                                                                                                                                                                                                                                                                                                                                                                                                                                                                                                                           | DIM "C" | DIN      |
|--------------------------------------------------------------------------------------------------------------------------------------------------------------------------------------------------------------------------------------------------------------|------------|------------------------|------------------|--------------------------------------------------------------------------------------------------------------------------------------------------------------------------------------------------------------------------------------------------------------|-------------|----------------------------------------------------|--------------------|-----------------------------------------------------------------|---------|-----------------------------------------------------------------------------------------------------------------------------------------------------------------------------------------------------------------------------------------------------------------------------------------------------------------------------------------------------------------------------------------------------------------------------------------------------------------------------------------------------------------------------------------------------------------------------------------------------------------------------------------------------------------------------------------------------------------------------------------------------------------------------------------------------------------------------------------------------------------------------------------------------------------------------------------------------------------------------------------------------------------------------------------------------------------------------------------------------------------------------------------------------------------------------------------------------------------------------------------------------------------------------------------------------------------------------------------------------------------------------------------------------------------------------------------------------------------------------------------------------------------------------------------------------------------------------------------------------------------------------------------------------------------------------------------------------------------------------------------------------------------------------------------------------------------------------------------------------------------------------------------------------------------------------------------------------------------------------------------------------------------------------------------------------------------------------------------------------------------------------------|---------|----------|
|                                                                                                                                                                                                                                                              |            |                        | TP4016/PF        | )                                                                                                                                                                                                                                                            | 1" NPT PP   | POLYPF                                             | ROPYLI             | ENE                                                             | 1.04    | .94                                                                                                                                                                                                                                                                                                                                                                                                                                                                                                                                                                                                                                                                                                                                                                                                                                                                                                                                                                                                                                                                                                                                                                                                                                                                                                                                                                                                                                                                                                                                                                                                                                                                                                                                                                                                                                                                                                                                                                                                                                                                                                                               | .96     | 1.       |
|                                                                                                                                                                                                                                                              |            |                        | TP4016/P         |                                                                                                                                                                                                                                                              | 1" NPT P    | POLYETHYLENE                                       |                    |                                                                 | 1.01    | .92                                                                                                                                                                                                                                                                                                                                                                                                                                                                                                                                                                                                                                                                                                                                                                                                                                                                                                                                                                                                                                                                                                                                                                                                                                                                                                                                                                                                                                                                                                                                                                                                                                                                                                                                                                                                                                                                                                                                                                                                                                                                                                                               | .95     | 1.       |
|                                                                                                                                                                                                                                                              | Shown      |                        | TP4016/N         |                                                                                                                                                                                                                                                              | 1" NPT N    | NYLON                                              |                    |                                                                 | 1.05    | .95                                                                                                                                                                                                                                                                                                                                                                                                                                                                                                                                                                                                                                                                                                                                                                                                                                                                                                                                                                                                                                                                                                                                                                                                                                                                                                                                                                                                                                                                                                                                                                                                                                                                                                                                                                                                                                                                                                                                                                                                                                                                                                                               | .98     | 1.       |
|                                                                                                                                                                                                                                                              | C 95.0002  | CONVERTED TO 3D FORMAT |                  | UNLESS OTHERWISE SPECIFIED:<br>DIMENSIONS ARE IN INCHES<br>TOLERANCES:<br>ANGULAR: $\pm 0.5^{\circ}$<br>X.X = $\pm 0.1$<br>X.XX = $\pm 0.05$<br>X.XX = $\pm 0.05$<br>X.XXX = $\pm 0.015$<br>REMOVE ALL SHARP EDGES<br>AND BURRS<br>BLEND ALL RADII TO 0.01IN |             | DRAWN<br>CHECKED<br>ENG APPR.<br>MFG APPR.<br>Q.A. | NAME<br>KDJ<br>KDJ | DATE<br>10/08/10<br>10/8/10<br>XX/XX/XX<br>XX/XX/XX<br>XX/XX/XX | TITLE:  | You think it, we can<br>the second secon |         | OH 44012 |
| PROPRIETARY AND CONFIDENTIAL<br>THE INFORMATION CONTAINED IN THIS<br>DRAWING IS THE SOLE PROPERTY OF<br>THOGUS PRODUCTS COMPANY. ANY<br>REPRODUCTION IN PART OR AS A WHOLE<br>WITHOUT THE WRITTEN PERMISSION OF<br>THOGUS PRODUCTS COMPANY IS<br>PROHIBITED. | REV WRO# E |                        | ESCRIPTION<br>RY | INTERPRET GEOMETRIC<br>TOLERANCING PER: ANSI Y 14.5 1994<br>MATERIAL:<br>PP, P, N<br>FINISH: NA<br>THIRD ANGLE PROJECTION:                                                                                                                                   |             | COMMENTS                                           |                    |                                                                 | B       | SIZE DWG. NO.<br><b>B</b> TP4<br>SCALE: 2:1 MASS:                                                                                                                                                                                                                                                                                                                                                                                                                                                                                                                                                                                                                                                                                                                                                                                                                                                                                                                                                                                                                                                                                                                                                                                                                                                                                                                                                                                                                                                                                                                                                                                                                                                                                                                                                                                                                                                                                                                                                                                                                                                                                 |         | IEET 1   |
| 5                                                                                                                                                                                                                                                            | 4          |                        | '                |                                                                                                                                                                                                                                                              | 3           | 2                                                  |                    |                                                                 | 1       |                                                                                                                                                                                                                                                                                                                                                                                                                                                                                                                                                                                                                                                                                                                                                                                                                                                                                                                                                                                                                                                                                                                                                                                                                                                                                                                                                                                                                                                                                                                                                                                                                                                                                                                                                                                                                                                                                                                                                                                                                                                                                                                                   | 1       |          |

## SECTION A-A

UNCONTROLLED IF PRINTED; CONTROLLED DOCUMENTS LOCATED IN IQMS DOCUMENT CONTROL