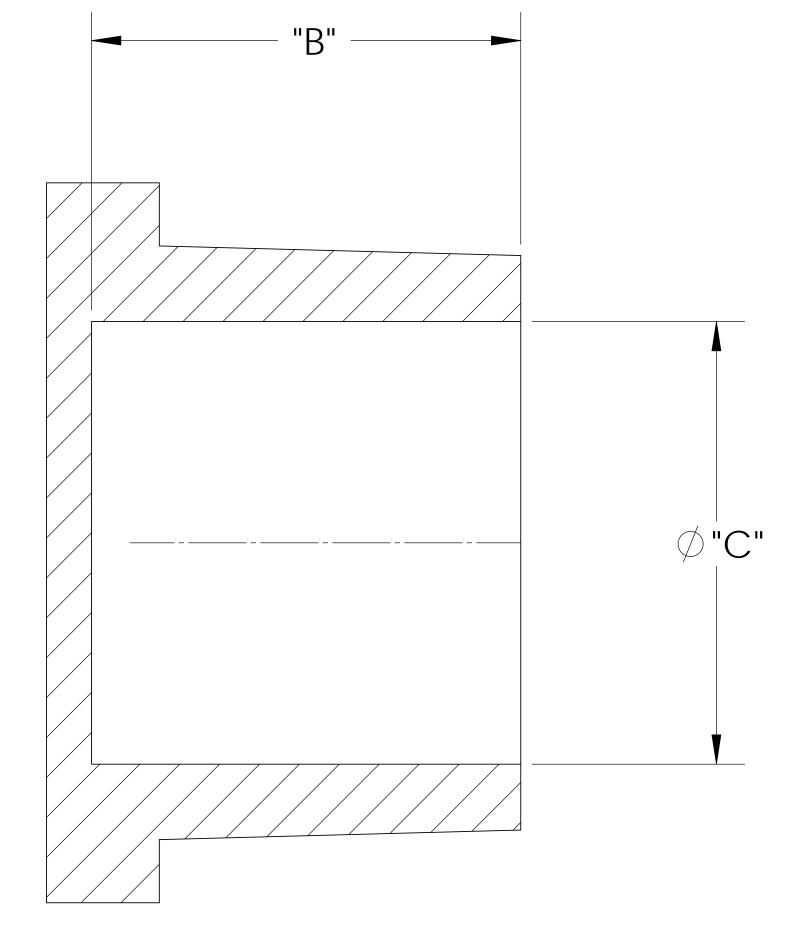

7

8

|                                                                                                                                                                                                                                                              |            |                        | CATALOG N        | Ю.                                                                                                                                                                                                                                                           | DESCRIPTION | MA                                                 | TERIAL             |                                                                 | DIM "A" | DIM "B"                                                                                                                                                                                                                                                                                                                                                                                                                                                                                                                                                                                                                                                                                                                                                                                                                                                                                                                                                                                                                                                                                                                                                                                                                                                                                                                                                                                                                                                                                                                                                                                                                                                                                                                                                                                                                                                                                                                                                                                                                                                                                                                           | DIM "C" | DIN      |
|--------------------------------------------------------------------------------------------------------------------------------------------------------------------------------------------------------------------------------------------------------------|------------|------------------------|------------------|--------------------------------------------------------------------------------------------------------------------------------------------------------------------------------------------------------------------------------------------------------------|-------------|----------------------------------------------------|--------------------|-----------------------------------------------------------------|---------|-----------------------------------------------------------------------------------------------------------------------------------------------------------------------------------------------------------------------------------------------------------------------------------------------------------------------------------------------------------------------------------------------------------------------------------------------------------------------------------------------------------------------------------------------------------------------------------------------------------------------------------------------------------------------------------------------------------------------------------------------------------------------------------------------------------------------------------------------------------------------------------------------------------------------------------------------------------------------------------------------------------------------------------------------------------------------------------------------------------------------------------------------------------------------------------------------------------------------------------------------------------------------------------------------------------------------------------------------------------------------------------------------------------------------------------------------------------------------------------------------------------------------------------------------------------------------------------------------------------------------------------------------------------------------------------------------------------------------------------------------------------------------------------------------------------------------------------------------------------------------------------------------------------------------------------------------------------------------------------------------------------------------------------------------------------------------------------------------------------------------------------|---------|----------|
|                                                                                                                                                                                                                                                              |            |                        | TP4016/PF        | )                                                                                                                                                                                                                                                            | 1" NPT PP   | POLYPF                                             | ROPYLI             | ENE                                                             | 1.04    | .94                                                                                                                                                                                                                                                                                                                                                                                                                                                                                                                                                                                                                                                                                                                                                                                                                                                                                                                                                                                                                                                                                                                                                                                                                                                                                                                                                                                                                                                                                                                                                                                                                                                                                                                                                                                                                                                                                                                                                                                                                                                                                                                               | .96     | 1.       |
|                                                                                                                                                                                                                                                              |            |                        | TP4016/P         |                                                                                                                                                                                                                                                              | 1" NPT P    | POLYETHYLENE                                       |                    |                                                                 | 1.01    | .92                                                                                                                                                                                                                                                                                                                                                                                                                                                                                                                                                                                                                                                                                                                                                                                                                                                                                                                                                                                                                                                                                                                                                                                                                                                                                                                                                                                                                                                                                                                                                                                                                                                                                                                                                                                                                                                                                                                                                                                                                                                                                                                               | .95     | 1.       |
|                                                                                                                                                                                                                                                              | Shown      |                        | TP4016/N         |                                                                                                                                                                                                                                                              | 1" NPT N    | NYLON                                              |                    |                                                                 | 1.05    | .95                                                                                                                                                                                                                                                                                                                                                                                                                                                                                                                                                                                                                                                                                                                                                                                                                                                                                                                                                                                                                                                                                                                                                                                                                                                                                                                                                                                                                                                                                                                                                                                                                                                                                                                                                                                                                                                                                                                                                                                                                                                                                                                               | .98     | 1.       |
|                                                                                                                                                                                                                                                              | C 95.0002  | CONVERTED TO 3D FORMAT |                  | UNLESS OTHERWISE SPECIFIED:<br>DIMENSIONS ARE IN INCHES<br>TOLERANCES:<br>ANGULAR: $\pm 0.5^{\circ}$<br>X.X = $\pm 0.1$<br>X.XX = $\pm 0.05$<br>X.XX = $\pm 0.05$<br>X.XXX = $\pm 0.015$<br>REMOVE ALL SHARP EDGES<br>AND BURRS<br>BLEND ALL RADII TO 0.01IN |             | DRAWN<br>CHECKED<br>ENG APPR.<br>MFG APPR.<br>Q.A. | NAME<br>KDJ<br>KDJ | DATE<br>10/08/10<br>10/8/10<br>XX/XX/XX<br>XX/XX/XX<br>XX/XX/XX | TITLE:  | You think it, we can<br>the second secon |         | OH 44012 |
| PROPRIETARY AND CONFIDENTIAL<br>THE INFORMATION CONTAINED IN THIS<br>DRAWING IS THE SOLE PROPERTY OF<br>THOGUS PRODUCTS COMPANY. ANY<br>REPRODUCTION IN PART OR AS A WHOLE<br>WITHOUT THE WRITTEN PERMISSION OF<br>THOGUS PRODUCTS COMPANY IS<br>PROHIBITED. | REV WRO# E |                        | ESCRIPTION<br>RY | INTERPRET GEOMETRIC<br>TOLERANCING PER: ANSI Y 14.5 1994<br>MATERIAL:<br>PP, P, N<br>FINISH: NA<br>THIRD ANGLE PROJECTION:                                                                                                                                   |             | COMMENTS                                           |                    |                                                                 | B       | SIZE DWG. NO.<br><b>B</b> TP4<br>SCALE: 2:1 MASS:                                                                                                                                                                                                                                                                                                                                                                                                                                                                                                                                                                                                                                                                                                                                                                                                                                                                                                                                                                                                                                                                                                                                                                                                                                                                                                                                                                                                                                                                                                                                                                                                                                                                                                                                                                                                                                                                                                                                                                                                                                                                                 |         | IEET 1   |
| 5                                                                                                                                                                                                                                                            | 4          |                        | '                |                                                                                                                                                                                                                                                              | 3           | 2                                                  |                    |                                                                 | 1       |                                                                                                                                                                                                                                                                                                                                                                                                                                                                                                                                                                                                                                                                                                                                                                                                                                                                                                                                                                                                                                                                                                                                                                                                                                                                                                                                                                                                                                                                                                                                                                                                                                                                                                                                                                                                                                                                                                                                                                                                                                                                                                                                   | 1       |          |

## SECTION A-A

UNCONTROLLED IF PRINTED; CONTROLLED DOCUMENTS LOCATED IN IQMS DOCUMENT CONTROL